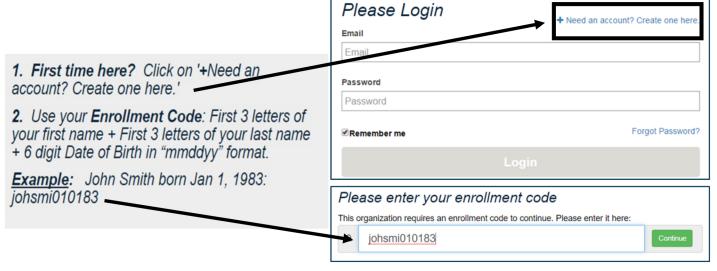

# Join today at slu.fitthumb.com

Once you enter your enrollment code, follow the guided process to create your username and password.