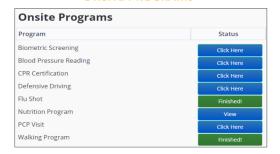

# Join today at slu.fitthumb.com



Once you enter your enrollment code, follow the guided process to create your username and password.

### Earn points and receive money! 1 point = \$1\*!

Each employee and spouse/domestic partner has a chance to earn points through Online Challenges, Online Classes, Onsite Programs, and Daily Point Opportunities! You can redeem these points for cash (either quarterly or at the end of the year) \*once both Mandatory Items (the Online Health Assessment and Nicotine Requirement) are complete!

### **EARN POINTS BY COMPLETING**

#### **WELLNESS CHALLENGES & CLASSES**



# TRACK YOUR COMPLETION OF ONSITE PROGRAMS



### SUBMIT PROOF OF CERTAIN ONSITE PROGRAMS DIRECTLY THROUGH THE PORTAL







### Check out the great features available at slu.fitthumb.com!!

### TRACK YOUR PROGRESS TOWARD COMPLETING THE

### **MANDATORY REQUIREMENTS**

| Mandatory Items                 |            |        |
|---------------------------------|------------|--------|
| Program                         | Status     | Points |
| Health Assessment               | Finished!  | 35     |
| Nicotine Requirement - Non User | Click Here | 35     |
| Nicotine Requirement - User     | Click Here | 35     |

# EMPLOYEES AND SPOUSES/DOMESTIC PARTNERS HAVE THEIR OWN TAB



### EARN POINTS BY COMPLETING WELLNESS CHALLENGES & CLASSES



#### **COMPLETE AN ONLINE HEALTH ASSESSMENT!**



### SYNC WITH FITNESS APPS/DEVICES



#### VIEW